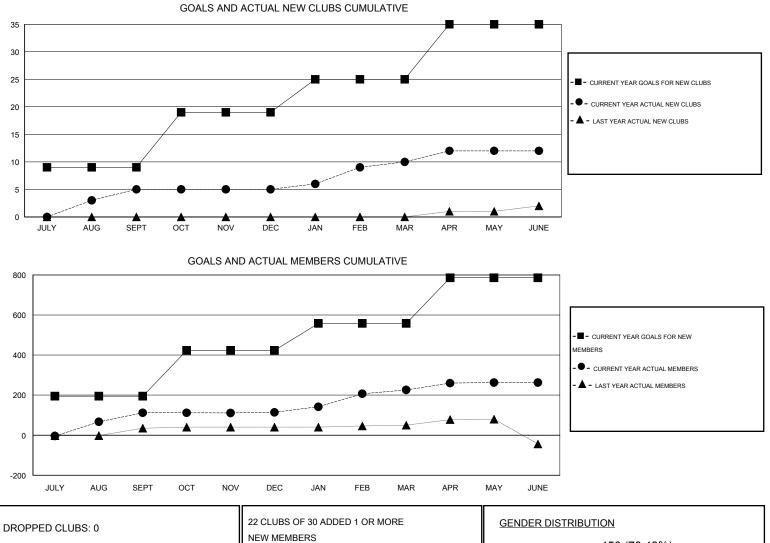

## GMT: V S Kukreja

GMT CA 6

|                       |                  | Clubs     |                  |                  | Members               |                    |                                     |                    |                  |  |
|-----------------------|------------------|-----------|------------------|------------------|-----------------------|--------------------|-------------------------------------|--------------------|------------------|--|
| RESULTS FOR 2014-2015 |                  |           |                  |                  | RESULTS FOR 2014-2015 |                    |                                     |                    |                  |  |
| QUARTER               | NEW CLUB<br>GOAL | NEW CLUBS | DROPPED<br>CLUBS | NET<br>GAIN/LOSS | QUARTER               | NEW MEMBER<br>GOAL | CHARTER AND<br>NEW MEMBERS<br>ADDED | DROPPED<br>MEMBERS | NET<br>GAIN/LOSS |  |
| JULY/AUG/SEPT         | 9                | 5         | 0                | 5                | JULY/AUG/SEPT         | 195                | 121                                 | 9                  | 112              |  |
| OCT/NOV/DEC           | 10               | 0         | 0                | 0                | OCT/NOV/DEC           | 228                | 7                                   | 5                  | 2                |  |
| JAN/FEB/MAR           | 6                | 5         | 0                | 5                | JAN/FEB/MAR           | 135                | 113                                 | 1                  | 112              |  |
| APR/MAY/JUNE          | 10               | 2         | 0                | 2                | APR/MAY/JUNE          | 228                | 48                                  | 11                 | 37               |  |

| DROPPED CLUBS: 0                    |              | 22 CLUBS OF 30 ADDED 1 OR MORE<br>NEW MEMBERS | GENDER DISTRIE<br>MALE | 456 (70.48%) |           |
|-------------------------------------|--------------|-----------------------------------------------|------------------------|--------------|-----------|
| DROPPED MEMBERS                     |              |                                               | FEMALE                 | 191 (29.52%) |           |
| DECEASED<br>CLUB CANCELLED<br>OTHER | 3<br>0<br>23 | CLICK HERE FOR HEALTH.<br>ASSESSMENT DATA     | FAMILY UNIT MEMBERS    |              | 171<br>56 |
| TOTAL                               | 26           |                                               | NON-HEAD OF HOUSEH     | DLD          | 115       |